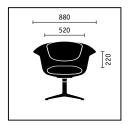

#### Pleasant seat height.

At 430 mm, the sweetspot seat is higher than conventional lounge furniture, which is why it is so comfortable for working.

#### Elegant through and

**through.** The slim lines of the four-star base enhance the high-quality look.