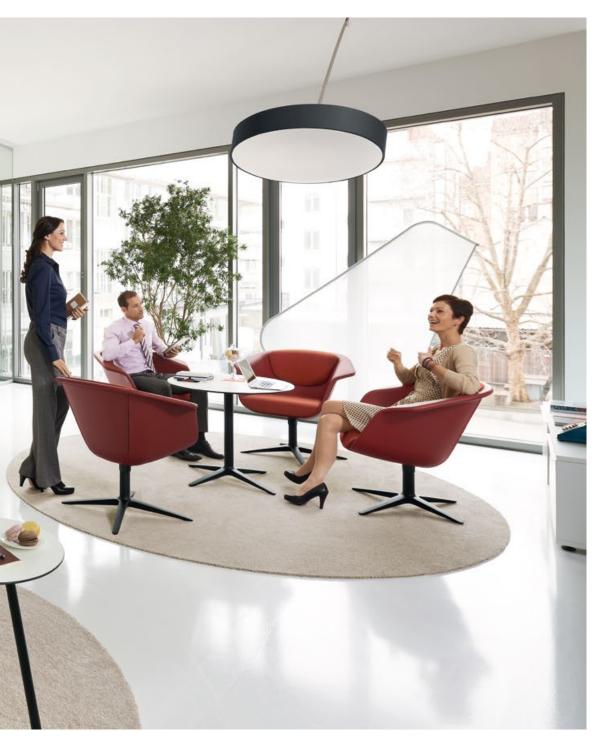

meet and engage in a creative exchange, a retreat for concentrated work or to welcome visitors in style – *sweetspot* combines business with pleasure. And it does so in an excellent manner, as the international design awards underscore.

# The essence of concentration and inspiration.

Escape the routine office atmosphere and retreat to a spot that inspires you, where you can develop new ideas and concentrate on your work. sweetspot offers the ideal conditions, with its inviting look and excellent ergonomics providing great comfort in a lounge seating style. At the same time, the relaxed, slightly upright sitting posture aids creative processes and concentrated working – even for extended periods.