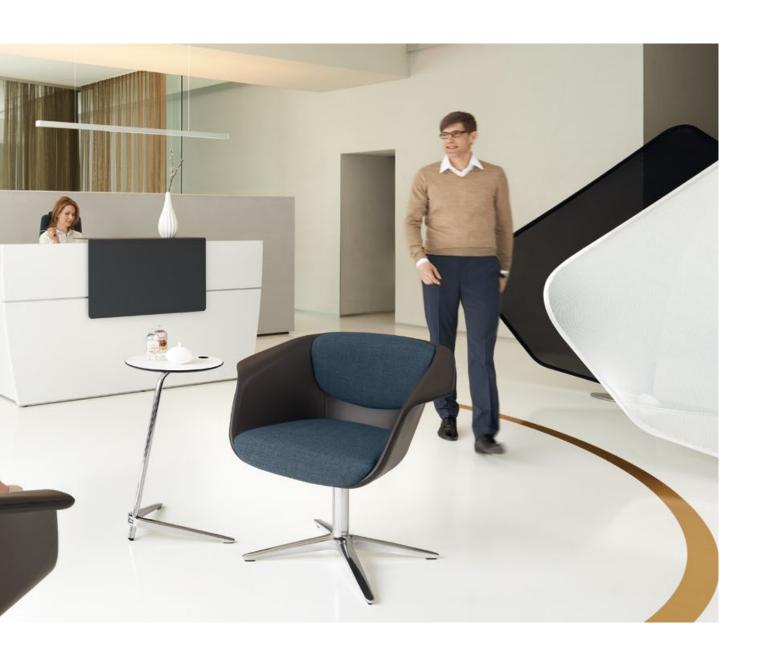

# The essence of concentration and inspiration.

Escape the routine office atmosphere and retreat to a spot that inspires you, where you can develop new ideas and concentrate on your work. sweetspot offers the ideal conditions, with its inviting look and excellent ergonomics providing great comfort in a lounge seating style. At the same time, the relaxed, slightly upright sitting posture aids creative processes and concentrated working – even for extended periods.

#### Intelligent ergonomics.

The angle of the seat and backrest is pitched so that the user is not only relaxed while sitting, but can also concentrate on work.

#### As comfy as a sofa.

With its welcoming, open shape, the one-piece shell is fully upholstered.

#### Pleasant seat height.

At 430 mm, the sweetspot seat is higher than conventional lounge furniture, which is why it is so comfortable for working.

#### A relaxed approach to

work. Outscrolled armrest wings facilitate changes of sitting position and make it easier to work for extended periods.

#### Genuine comfort.

11 cm deep, the seat foam is extremely comfortable, even when sitting for extended periods.

#### Softly cushioned.

The gas lift mechanism compresses approx.
20 mm and ensures immense comfort from the second the user sits down.

#### Elegant through and

**through.** The slim lines of the four-star base enhance the high-quality look.