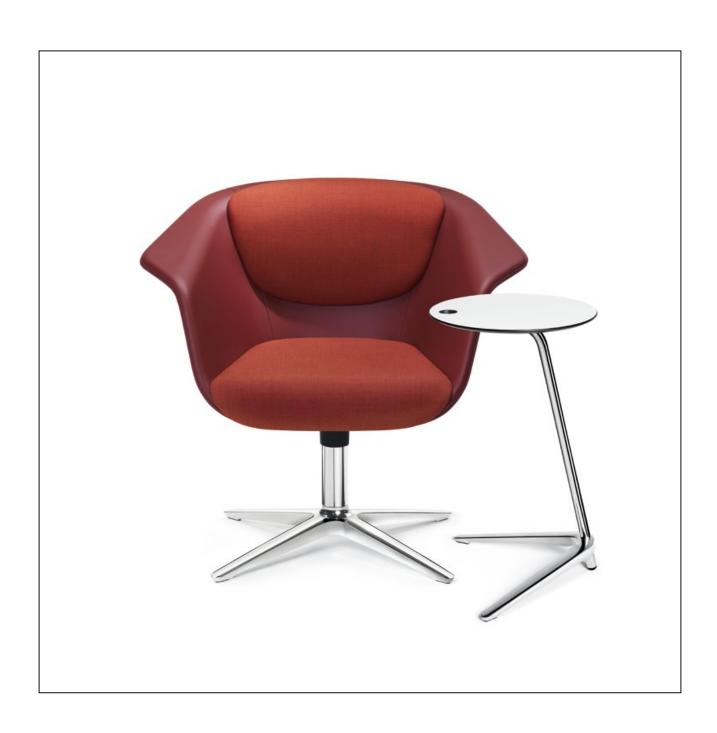

#### As comfy as a sofa.

With its welcoming, open shape, the one-piece shell is fully upholstered.

#### Pleasant seat height.

At 430 mm, the sweetspot seat is higher than conventional lounge furniture, which is why it is so comfortable for working.

#### Elegant through and

**through.** The slim lines of the four-star base enhance the high-quality look.

#### Perfect addition.

sweetspot side table, sweetspot lounge table and sweetspot low table are ideally matched to the sweetspot lounge chairs.

sweetspot side table

sweetspot lounge table

sweetspot low table