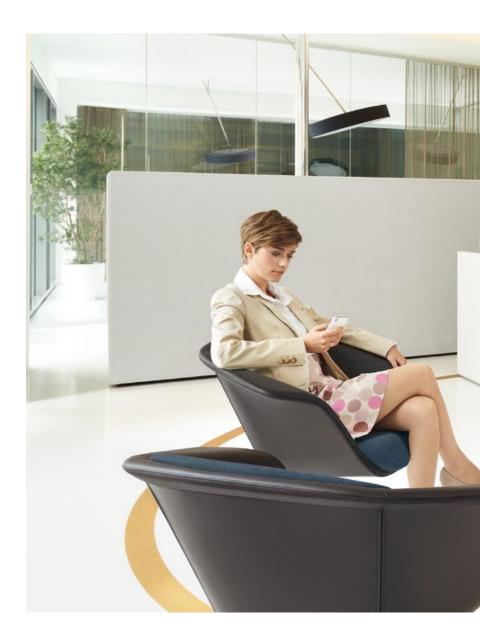

# The essence of concentration and inspiration.

Escape the routine office atmosphere and retreat to a spot that inspires you, where you can develop new ideas and concentrate on your work. sweetspot offers the ideal conditions, with its inviting look and excellent ergonomics providing great comfort in a lounge seating style. At the same time, the relaxed, slightly upright sitting posture aids creative processes and concentrated working – even for extended periods.

#### Intelligent ergonomics.

The angle of the seat and backrest is pitched so that the user is not only relaxed while sitting, but can also concentrate on work.

#### As comfy as a sofa.

With its welcoming, open shape, the one-piece shell is fully upholstered.

#### Pleasant seat height.

At 430 mm, the sweetspot seat is higher than conventional lounge furniture, which is why it is so comfortable for working.

#### A relaxed approach to

work. Outscrolled armrest wings facilitate changes of sitting position and make it easier to work for extended periods.